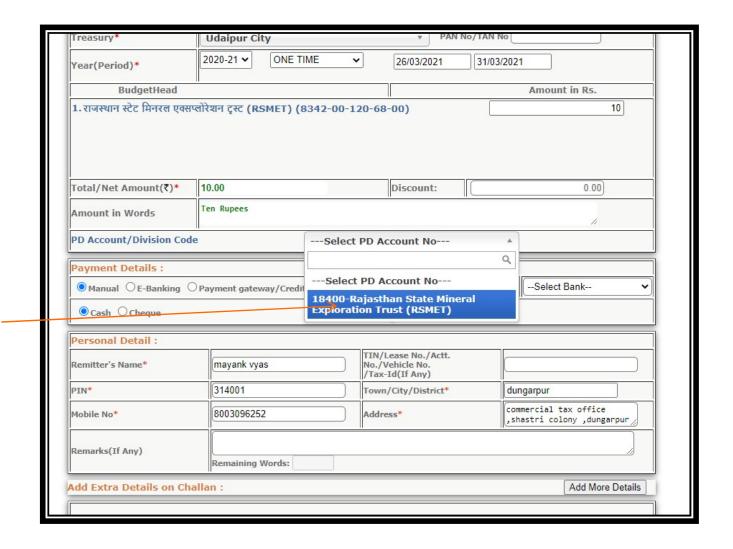

### SELECTION OF PD ACCOUNT

## FOR MANNUAL MODE(CASH/DD/CHEQUE)

| Treasury*                          | Udaipur City                   |          | ▼ PAN No                                             | /TAN No   |                                                                                         |
|------------------------------------|--------------------------------|----------|------------------------------------------------------|-----------|-----------------------------------------------------------------------------------------|
| Year(Period)*                      | 2020-21 <b>∨</b> ONE TIME      | ~        | 26/03/2021                                           | 31/03/202 | 1                                                                                       |
| BudgetHead                         | -11                            |          |                                                      |           | Amount in Rs.                                                                           |
| 1. राजस्थान स्टेट मिनरल एक्स       | प्लोरेशन ट्रस्ट (RSMET) (8342- | 00-120-  | 68-00)                                               |           | 10                                                                                      |
| Total/Net Amount(₹)*               | 10.00                          |          | Discount:                                            |           | 0.00                                                                                    |
| Amount in Words                    | Ten Rupees                     |          |                                                      |           | 1,                                                                                      |
| PD Account/Division Cod            | leS                            | elect PD | Account No                                           | _         |                                                                                         |
| © Cash Cheque                      | Payment gateway/Credit/Debit   | t Card   | Name of Bank:                                        |           | Select BankSelect Bank S.B.I CHETAK CIRCLE S.B.I,M.I.A.,UDAIPUR S.B.I HIRANMAGRI,UDAIPU |
| Personal Detail : Remitter's Name* | mayank vyas                    | No       | N/Lease No./Actt.<br>o./Vehicle No.<br>ax-Id(If Any) |           | S.B.I TREASURY BRANCH                                                                   |
| PIN*                               | 314001                         | To       | wn/City/District*                                    | dur       | ngarpur                                                                                 |
| Mobile No*                         | 8003096252                     | Ac       | Address*                                             |           | nmercial tax office<br>nastri colony ,dungarpur/                                        |
| Remarks(If Any)                    | Remaining Words:               |          |                                                      |           |                                                                                         |
| Add Extra Details on Ch            | allan :                        |          |                                                      |           | Add More Details                                                                        |
|                                    |                                | Submit   |                                                      |           |                                                                                         |